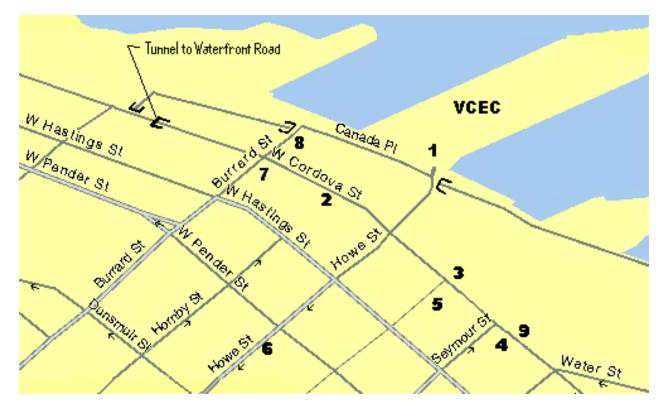

## PARKING AT CANADA PLACE (Location # 1 on diagram below)

- Enter at east side of building (foot of Howe Street) obtain ticket from dispenser & proceed to P1 or P2 for parking
- Use Convention Centre/Hotel elevators (not World Trade Centre elevators)
- For Convention Level: Press "G" for Registration, Ballrooms & Exhibits. For Meeting Rooms: Press "M"

If arriving from alternate parking locations, enter the VCEC through the lobby doors located to the west of the hotel entrance. Ballrooms and Exhibition Halls are at lobby level. For Meeting Rooms, take escalator up one level.

## ADDITIONAL PARKING AT OR NEAR CANADA PLACE

- 1 Citipark (At Canada Place) (604) 684-2251
- 2 DPC (604) 682-6744 900 Cordova Street 370 stalls
- 3 200 Granville Street Imperial Parking (604) 681-3233 ask for extension 273 or 257 450 stalls
- 4 Station East Imperial Parking (604) 681-3233 ask for extension 288 600 stalls
- 5 Impark (open lot beside Seabus Terminal)
- 6 Pacific Centre (604) 688 7235
- 7 Commerce Place 400 Burrard Street
- 8 Waterfront Centre 200 Burrard Street (604) 682-2267 750 stalls
- 9 555 Cordova Street 100 stalls